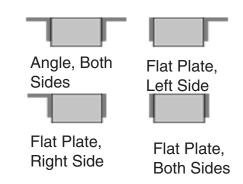

## Material/Thickness

Fabric reinforced rubber pads cut from selected recycled truck tires. Rubber pads laminated between structural steel angles and secured with 3/4" steel tie rods.

Bumpers may be ordered with angles or flat plates at each end. Use a flat plate for mounting bumper next to a dock leveler, or where the space is to tight to allow the use of angles.

Note: When using the flat plate, it is welded to the dock.