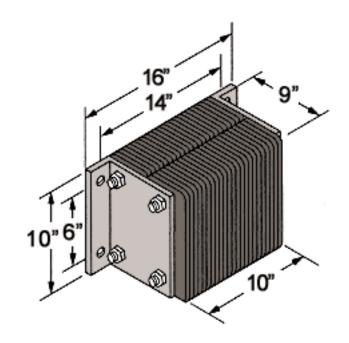

## Laminated Dock Bumpers

Rotary Products Inc. 202 East High Street Ashley, OH 43003

1-800-457-5251

**B910-14**9" x 10" x 14"

Anchor bolts are protected by at least 3" of rubber to prevent damage.

## Installation

Structural mounting angles permit welded installations or provide bolting through steel

## Material/Thickness

Fabric reinforced rubber pads cut from selected recycled truck tires. Rubber pads laminated between structural steel angles and secured with 3/4" steel tie rods.

Bumpers may be ordered with angles or flat plates at each end. Use a flat plate for mounting bumper next to a dock leveler, or where the space is to tight to allow the use of angles.